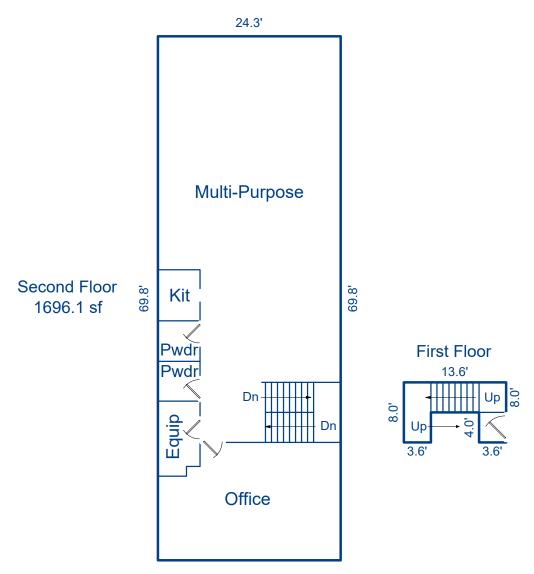

## **Building Sketch**

| Borrower         |                  |               |          |                |  |
|------------------|------------------|---------------|----------|----------------|--|
| Property Address | 125 E Parrish St |               |          |                |  |
| City             | Durham           | County Durham | State NC | Zip Code 27701 |  |
| Landar/Cliant    |                  |               |          |                |  |

24.3'

Sketch by ApexSketch

|                           |              |        |          |           | 1          |                             |      |   |        |   | Sketch by P |        |
|---------------------------|--------------|--------|----------|-----------|------------|-----------------------------|------|---|--------|---|-------------|--------|
| AREA CALCULATIONS SUMMARY |              |        |          |           |            | AREA CALCULATIONS BREAKDOWN |      |   |        |   |             |        |
| Code                      | Description  | Factor | Net Size | Perimeter | Net Totals | Name                        | Base | x | Height | x | Width =     | Area   |
| GLA1                      | First Floor  | 1.0    | 83.2     | 51.2      | 83.2       | Second Floor                |      |   | 69.8   | Х | 24.3 =      | 1696.1 |
| GLA                       | Second Floor | 1.0    | 1696.1   | 188.2     | 1696.1     | First Floor                 |      |   | 8.0    | Х | 3.6 =       | 28.8   |
|                           |              |        |          |           |            |                             |      |   | 10.0   | х | 4.0 =       | 40.0   |
|                           |              |        |          |           |            |                             |      |   | 4.0    | х | 3.6 =       | 14.4   |
|                           |              |        |          |           |            |                             |      |   |        |   |             |        |
|                           |              |        |          |           |            |                             |      |   |        |   |             |        |
|                           |              |        |          |           |            |                             |      |   |        |   |             |        |
|                           |              |        |          |           |            |                             |      |   |        |   |             |        |
|                           |              |        |          |           |            |                             |      |   |        |   |             |        |
|                           |              |        |          |           |            |                             |      |   |        |   |             |        |
|                           | Net LIVABLE  | cnt    | 2        | (rounded) | 1,779      |                             |      |   |        |   |             |        |
|                           |              |        |          |           |            | 4 total items               |      |   |        |   | (rounded)   | 1,779  |
|                           |              |        |          |           |            |                             |      |   |        |   |             |        |